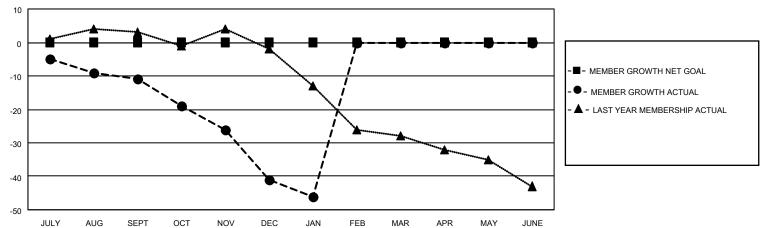

## Multiple District 28

Results as of: 1/31/2021

**LOCATION: UTAH** 

| Clubs         |               |             |               | Members               |                           |                         |                                                    |  |
|---------------|---------------|-------------|---------------|-----------------------|---------------------------|-------------------------|----------------------------------------------------|--|
|               | RESULTS FOR   | R 2020-2021 |               | RESULTS FOR 2020-2021 |                           |                         |                                                    |  |
| QUARTER       | NEW CLUB GOAL | NEW CLUBS   | DROPPED CLUBS | QUARTER 1             | MEMBER GROWTH NET<br>GOAL | MEMBER GROWTH<br>ACTUAL | DROPPED<br>MEMBERS ACTUAL<br>(including transfers) |  |
| JULY/AUG/SEPT | 0             | 0           | 0             | JULY/AUG/SEP          | от 0                      | 10                      | 20                                                 |  |
| OCT/NOV/DEC   | 0             | 0           | 0             | OCT/NOV/DEC           | 0                         | 1                       | 31                                                 |  |
| JAN/FEB/MAR   | 0             | 0           | 0             | JAN/FEB/MAR           | 0                         | 2                       | 6                                                  |  |
| APR/MAY/JUNE  | 0             | 0           | 0             | APR/MAY/JUNE          | 0                         | 0                       | 0                                                  |  |